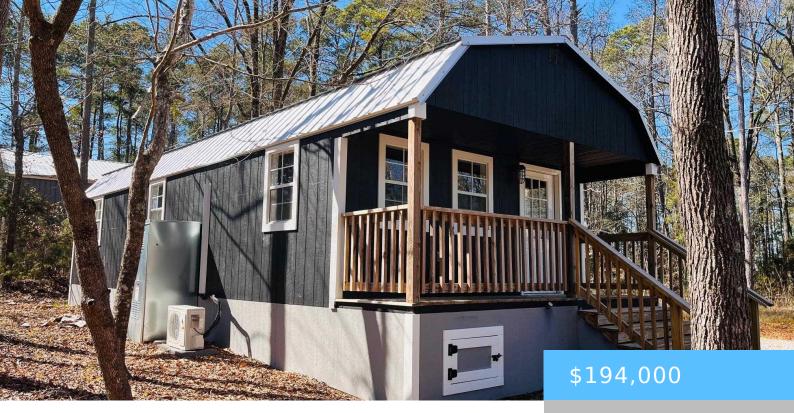

#### 1168 LAKE DRIVE

https://vizorealty.com

Bring your RV! .85 acre lot with a water view and located close to Lake Murray. This large lot once had a double wide with septic and shares a well with the storage shed. Public water is now available. Shed unit also includes a separate septic for the full bath it has. Beautiful wood ceiling thru out with lots of added benefits. Bring your RV and camp all weekend. Such a cute weekend get away spot. Mobiles are welcome. Schedule your appointment today to view. Three separate tax map numbers are included. PO #206-26-01-224, #206-26-01-297,

#206-26-01-298. Shed unit is unable to have a C/O per county restrictions. Across the street are 2 additional lots located on the water with a dock permit. Disclaimer: CMLS has not reviewed and, therefore, does not endorse vendors who may appear in listings.