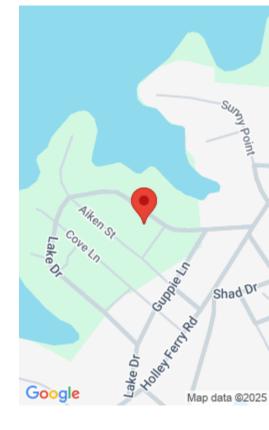

#### 1168 LAKE DRIVE

https://vizorealty.com

Bring your RV! .85 acre lot with a water view and located close to Lake Murray. This large lot once had a double wide with septic and shares a well with the storage shed. Public water is now available. Shed unit also includes a separate septic for the full bath it has. Beautiful wood ceiling thru out with lots of added benefits. Bring your RV and camp all weekend. Such a cute weekend get away spot. Mobiles are welcome. Schedule your appointment today to view. Three separate tax map numbers are included. PO #206-26-01-224, #206-26-01-297,

#206-26-01-298. Shed unit is unable to have a C/O per county restrictions. Across the street are 2 additional lots located on the water with a dock permit. Disclaimer: CMLS has not reviewed and, therefore, does not endorse vendors who may appear in listings.