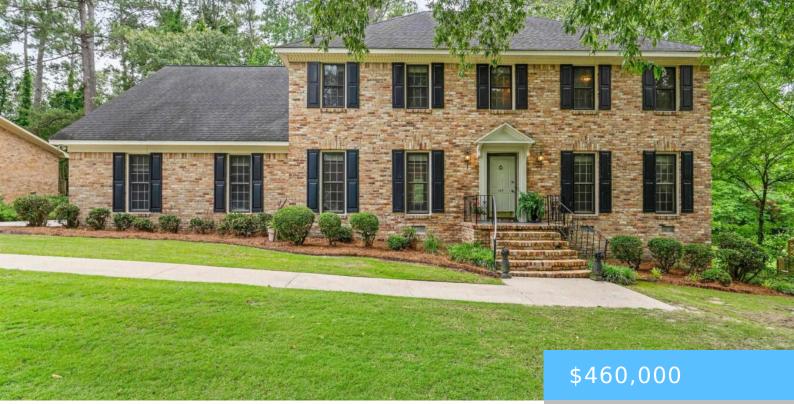

#### 117 BROOKSPRING ROAD

https://vizorealty.com

A GEM IN THE COVETED SPRING VALLEY! An all brick, 2 story home with a finished FROG above the two car garage. This property was made for entertaining; enclosed sunroom and outdoor porch; a formal dining room and living room with elegant hardwood floors; family room with gas fireplace and beautiful solid wood paneling. This home has character that cannot be replicated. Spring Valley Country Club is located less then 5 minutes away and offers a Championship 18-hole golf course, tennis courts, pickleball court, Olympic-sized swimming pool, and a diner's membership. Spring Valley is a GATED COMMUNITY with 24/7 armed guards that provide top notch security. The community is zoned in the Award-Winning Richland School District 2; only minutes to I-77, I-20, Fort Jackson, and Two Notch Road provides tons of shopping and dining options. When you visit this precious jewel, you will fall in love! Move in ready! Disclaimer: CMLS has not reviewed and, therefore, does not endorse vendors who may appear in listings.

#### **Basics**

Date added: Added 2 days ago Listing Date: 2025-05-31

Price per sqft: \$133.14 Category: RESIDENTIAL

**Type:** Single Family **Status:** ACTIVE

Bedrooms: 5 beds Bathrooms: 3 baths

Floors: 2 floors Year built: 1979

**Exterior material:** Brick-All Sides-AbvFound **New/Resale:** Resale