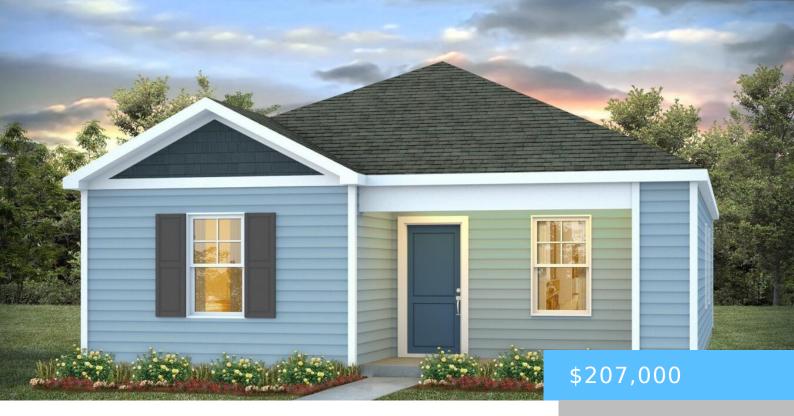

#### 117 HALE ROAD

https://vizorealty.com

Find your new home at 117 Sprocket Road in Orangeburg's new community, The Park at Wilkinson! The Lewis floor plan offers a thoughtfully designed home with three bedrooms and two bathrooms all on one level. As you enter the home, an open concept living, dining, and kitchen area welcomes you. The open concept creates the perfect space for hosting. The split bedroom design places the primary suite in the back of the home, separating it from the secondary bedrooms. The two remaining bedrooms can be found towards the front of the home, as well as the laundry room and secondary bathroom. The Park at Wilkinson offers affordable, modern living, conveniently located right of off I-26 in Orangeburg. Orangeburg is central to Columbia and Charleston, and offers attractions such as the Orangeburg Country Club, the Edisto Memorial Garden, South Carolina State University, and countless restaurants and stores. The Park at Wilkinson in Orangeburg is perfect for your first home, your next move, or an investment property! \*Please note the photos you see here are for illustration purposes only, interior and exterior features, options, colors and selections will differ. Please see sales agent for options. Disclaimer: CMLS has not reviewed and, therefore, does not endorse vendors who may appear in listings.