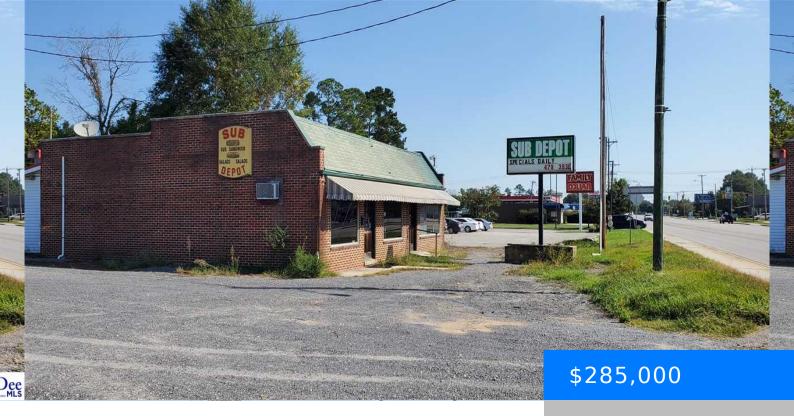

## 117 HWY 15-401 BYPASS EAST, BENNETTSVILLE SC 29512

https://vizorealty.com

Great Location on Hwy 15-401 Bypass between Burger King and Family Dollar, across from Pizza Hut and McDonalds and convenience stores. This building was used as a Sub Restaurant for over 30 years. Call Bullard Realty at 843-479-4774 for more details.

## **Basics**

Date added: Added 1 day ago

Category: Commercial Sale

**Status:** ACTIVE

Lot size, acres: 0.9 acres

MLS ID: 20243860

**Listing Date:** 2024-10-07

**Type:** Commercial

Area, sq ft: 1600 sq ft

Year built: 1970

**TMS:** 0390701019