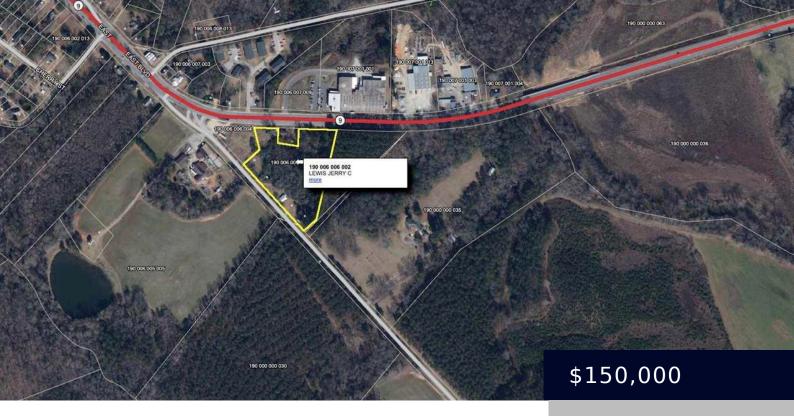

# 117,123,127 TEALS MILL RD, CHESTERFIELD SC 29709

https://vizorealty.com

Check out this investors dream!! Sitting on this 4.9 acre parcel is 3 homes all 2 bedroom 1 bathroom in the mid 600 sq ft range. One is currently being rented and the other 2 need to be redone. Don't miss out on your chance to see this one it definitely won't last long!!

- 2 heds
- 1 bath
- Single Family Residence
- RESIDENTIAL
- ACTIVE
- 671 sq ft

**Basics** 

Date added: Added 2 days ago

**Category:** RESIDENTIAL

**Status:** ACTIVE

Bathrooms: 1 bath

Lot size, acres: 4.9 acres

MLS ID: 20244387

Full Baths: 1

**Listing Date:** 2024-11-20

**Type:** Single Family Residence

**Bedrooms: 2** beds

Area, sq ft: 671 sq ft

Year built: 1900

**TMS:** 190 006 006 002