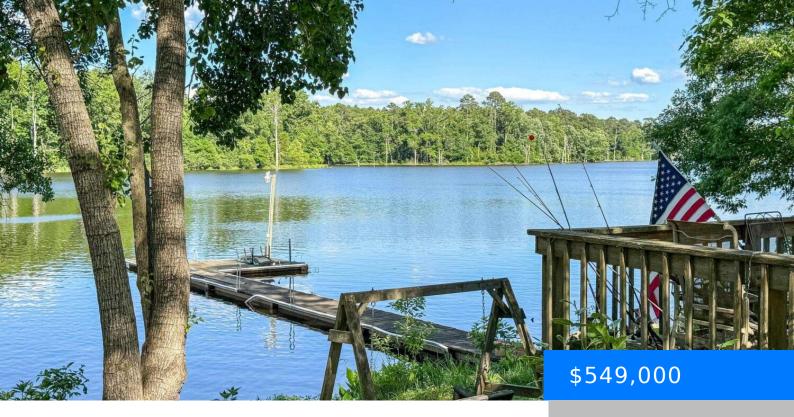

#### 118 BAT DRIVE

https://vizorealty.com

Excellent opportunity to purchase a 2021 constructed home on Lake Murray with 100′ feet of water frontage, private dock, and on over an acre of land. Escape the weekend water traffic in this upper-river, Saluda County, 3-bed 2-bath house, with scenic nature views on a more peaceful section of Lake Murray. Ample yard space provides plenty of room for parking, playing, pets, and hobbies. This is a great property for part or full-time living. Disclaimer: CMLS has not reviewed and, therefore, does not endorse vendors who may appear in listings.

#### **Amenities & Features**

Pool on Property: No Garage: None

Water Frontage: On Lake Murray Fireplace: Gas Log-

Propane

Features: Back Porch - Covered, Dock, Front Porch - Covered,

Gutters - Full, Irrigation Well, On Water, Shed