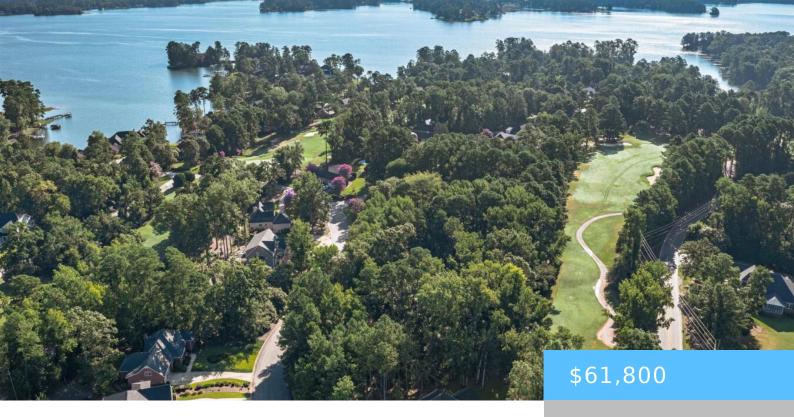

### 118 LAKE SUMMIT DRIVE

https://vizorealty.com

Beautiful Timberlake lots are hard to find and this beauty has over 66 feet of frontage on golf fairway #3. Plantation Summit subdivision is within the master community of Timberlake Plantation. Amenities only begin with the only golf course located on Lake Murray, oversized community pool, country club packed with activities and exquisite marina. This opportunity can be purchased in conjunction w/ the adjoining lot at 122 Lake Summit Dr. Together- these sought after lots make over .75 acre in Timberlake and Plantation Summit! Disclaimer: CMLS has not reviewed and, therefore, does not endorse vendors who may appear in listings.