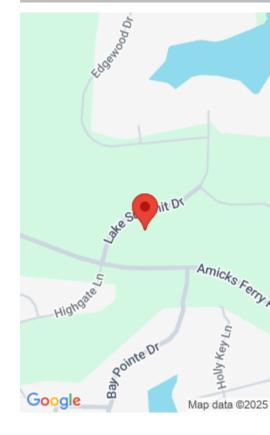

### 118 LAKE SUMMIT DRIVE

https://vizorealty.com

Beautiful Timberlake lots are hard to find and this beauty has over 66 feet of frontage on golf fairway #3. Plantation Summit subdivision is within the master community of Timberlake Plantation. Amenities only begin with the only golf course located on Lake Murray, oversized community pool, country club packed with activities and exquisite marina. This opportunity can be purchased in conjunction w/ the adjoining lot at 122 Lake Summit Dr. Together- these sought after lots make over .75 acre in Timberlake and Plantation Summit! Disclaimer: CMLS has not reviewed and, therefore, does not endorse vendors who may appear in listings.