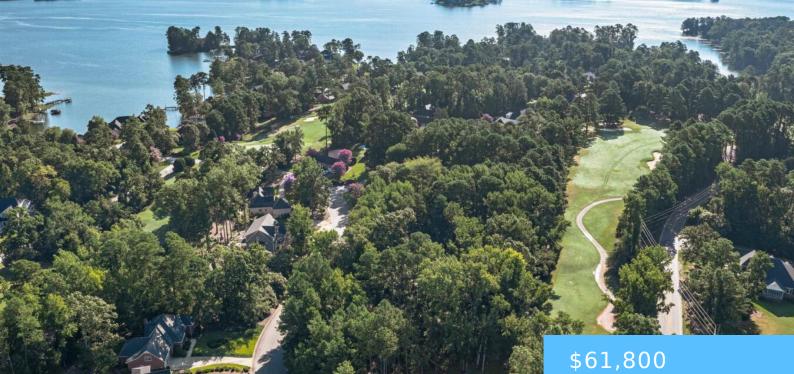

**118 LAKE SUMMIT DRIVE** https://vizorealty.com

Beautiful Timberlake lots are hard to find and this beauty has over 66 feet of frontage on golf fairway #3. Plantation Summit subdivision is within the master community of Timberlake Plantation. Amenities only begin with the only golf course located on Lake Murray, oversized community pool, country club packed with activities and exquisite marina. This opportunity can be purchased in conjunction w/ the adjoining lot at 122 Lake Summit Dr. Together- these sought after lots make over .75 acre in Timberlake and Plantation Summit! Disclaimer: CMLS has not reviewed and, therefore, does not endorse vendors who may appear in listings.