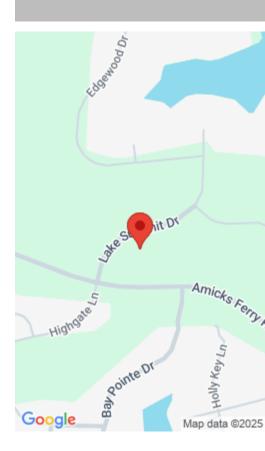

**118 LAKE SUMMIT DRIVE** https://vizorealty.com

Beautiful Timberlake lots are hard to find and this beauty has over 66 feet of frontage on golf fairway #3. Plantation Summit subdivision is within the master community of Timberlake Plantation. Amenities only begin with the only golf course located on Lake Murray, oversized community pool, country club packed with activities and exquisite marina. This opportunity can be purchased in conjunction w/ the adjoining lot at 122 Lake Summit Dr. Together- these sought after lots make over .75 acre in Timberlake and Plantation Summit! Disclaimer: CMLS has not reviewed and, therefore, does not endorse vendors who may appear in listings.