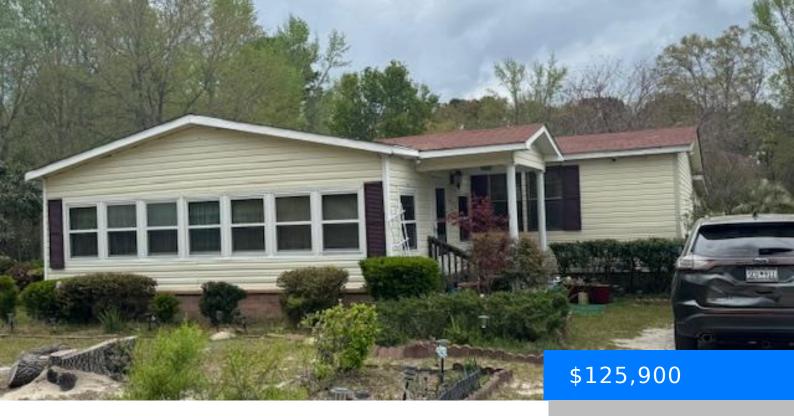

#### 118 LESLIE CIRCLE

https://vizorealty.com

Disclaimer: CMLS has not reviewed and, therefore, does not endorse vendors who may appear in listings.

- 3 heds
- 2 baths
- Manufactured/Mobile
- RESIDENTIAL
- ACTIVE
- 1562 sq ft

#### **Basics**

Date added: Added 4 days ago

Category: RESIDENTIAL

**Status:** ACTIVE

Bathrooms: 2 baths

Floors: 1 floor

Lot size, acres: 1.6 acres

**MLS ID:** 605551

Full Baths: 2

**Listing Date:** 2025-04-02

Type: Manufactured/Mobile

Bedrooms: 3 beds

Half baths: 0 half baths

Area, sq ft: 1562 sq ft

Year built: 1990

**TMS:** 00970001038000

## **Building Details**

**Price Per SQFT:** 80.6

New/Resale: Resale

**Heating:** Central

Water: Public

**Basement:** No Basement

Style: Other

Foundation: Crawl Space

**Cooling:** Central

Sewer: Septic

Exterior material: Vinyl