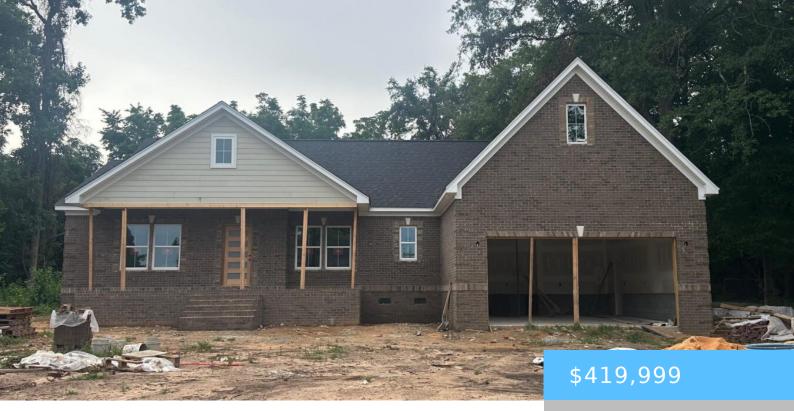

## **119 GINGER LAKE DRIVE**

https://vizorealty.com

Brand new Modern Farmhouse New Construction near I-26 (Off Columbia Rd) in Orangeburg, SC. This one story have over 2000 square feet, fully brick, crawl space foundation, 8' Ft garage ceiling door, close to acre lot, beautiful ginger lake neighborhood, open floor plan, four bedrooms, 2.5 bathrooms, very modern kitchen, high ceilings, modern light fixture package, appliance package included. Disclaimer: CMLS has not reviewed and, therefore, does not endorse vendors who may appear in listings.

### Basics

Date added: Added 4 weeks ago Price per sqft: \$200 Type: Single Family Bedrooms: 4 beds Floors: 1 floor TMS: 0176-00-07-133.000 Full Baths: 2 Listing Date: 2025-04-17 Category: RESIDENTIAL Status: ACTIVE Bathrooms: 2 baths Year built: 2025 MLS ID: 606705 Cooling: Central

# **Building Details**

Heating features: Central Garage spaces: 1 Water Source: Public Style: Ranch Exterior material: Brick-All Sides-AbvFound Garage: Garage Attached, Rear Entry Foundation: Crawl Space Sewer: Septic Basement: No Basement New/Resale: New