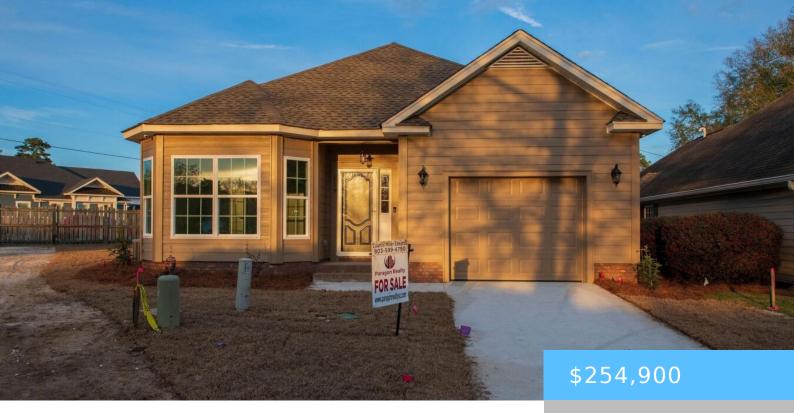

#### 119 PRALINE COURT

https://vizorealty.com

Senior Living at it's finest! New construction located in the 55+ Community Wells Grove Subdivision! Are you ready for something new? Enjoy the fresh SC air from your covered porch. Walk into your zero entrance shower with ease and have a seat as you wash the day away. Listen to your favorite music or podcast with a premium sound system and in-ceiling speakers. What's not to love! Come take a look today!" Disclaimer: CMLS has not reviewed and, therefore, does not endorse vendors who may appear in listings.

#### **Basics**

Date added: Added 1 month ago

Price per sqft: \$183.78

**Type:** Single Family

Bedrooms: 2 beds

Floors: 1 floor

TMS: 0174-17-10-017.000

Full Baths: 2

**Listing Date:** 2024-07-17

**Category: RESIDENTIAL** 

**Status:** ACTIVE

Bathrooms: 2 baths

Year built: 2024

MLS ID: 589529

**Cooling:** Central

# **Building Details**

**Heating features:** Central **Garage:** Garage Attached, Front Entry

**Garage spaces:** 1 **Foundation:** Slab

Water Source: Public Sewer: Public

Style: Ranch Basement: No Basement

**Exterior material:** Fiber Cement-Hardy Plank **New/Resale:** New