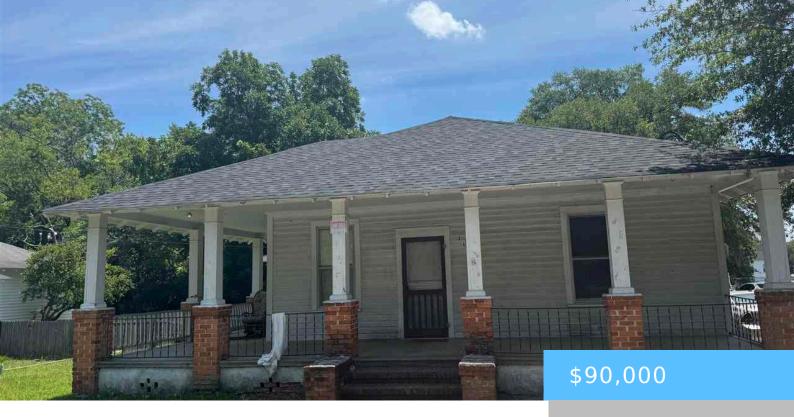

#### 119 SANDERS ST, DARLINGTON SC 29532

https://vizorealty.com

Charming 3 Bed, 1 Bath Home - New Roof & HVAC | 1,922 Sq Ft + Detached Garage! Don't miss this opportunity to own a spacious 3bedroom, 1-bathroom home with modern upgrades and classic character! This 1,922 sq ft residence features a brand new roof and new HVAC system, giving you peace of mind and energy efficiency from day one. The home sits on a generous lot and includes a detached garage, perfect for storage, a workshop, or potential conversion. With solid bones and room to personalize, this property is ideal for first-time buyers, investors, or anyone looking for a great value with major updates already completed. Property Highlights: 3 Bedrooms | ?? 1 Full Bathroom Brand New Roof New HVAC System 1,922 Sq Ft of Living Space Detached Garage Convenient Location Near Schools, Parks, and Downtown Darlington Whether you're looking to move in, update to taste, or invest, this home offers a strong foundation and smart improvements. Priced to sell - schedule your tour today and make it yours!