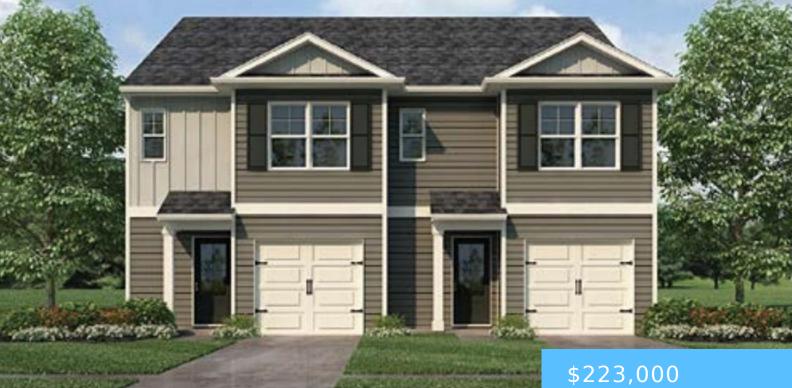

#### **11A BEECHNUT STREET** https://vizorealty.com

Find your new home in Lugoff, SC at 11A Beechnut Street in Willow Creek Commons! This stunning Pearson townhome has 3 bedrooms, 2.5 bathrooms, and a 1-car garage. Entering through the front door, you will find a foyer and a powder room. Past that is your open concept kitchen and living area, complete with countertop seating and space for a dining table. The modern kitchen features granite countertops and gray cabinetry. You'll find the primary bedroom upstairs, with a walk-in closet and a double bowl vanity in the en-suite bathroom. Two additional bedrooms create ample living space and could even be used for a home office or guest rooms. Full backyard fencing provides ample privacy. Willow Creek Commons offers low maintenance living through lawncare and irrigation maintenance. These modern townhomes are great for any stage of life! They are also conveniently located minutes from I-20, local restaurants and shops, and Downtown Camden. \*Please note the photos you see here are for illustration purposes only, interior and exterior features, options, colors and selections will differ. Please see sales agent for options. Disclaimer: CMLS has not reviewed and, therefore, does not endorse vendors who may appear in listings.