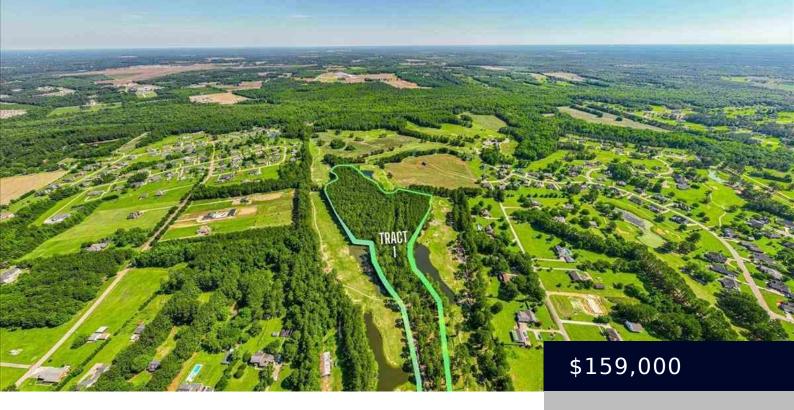

## 12.44 ACRES CLAUSSEN ROAD, FLORENCE SC 29505

https://vizorealty.com

Amazing Opportunity to purchase 12.44 acres off of Claussen Rd surrounding The Olde English Trail Golf Club! This property is wooded with mature timber. The property has the perfect topo for multiple large home sites that can all have expansive golf course view! Come take a look this property is special and opportunities like this don't come around often.

## **Basics**

Date added: Added 2 days ago

Category: Land

**Status:** ACTIVE

MLS ID: 20242072

**Listing Date:** 2024-05-29

Type: Unimproved Land

Lot size, acres: 12.44 acres