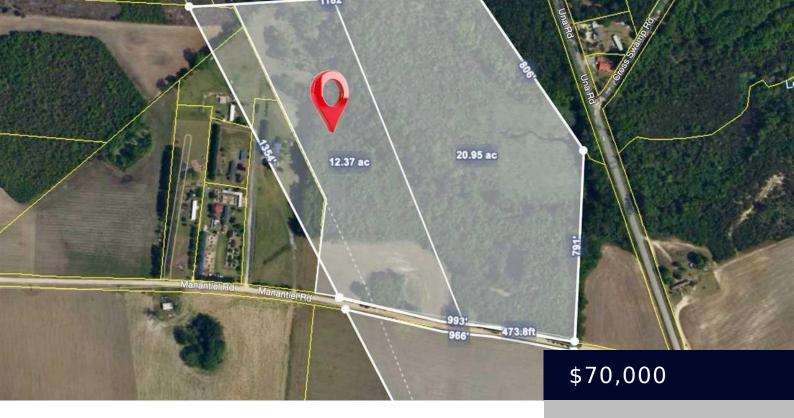

## 12 ACRES MANANTIEL ROAD, LAMAR SC 29069

https://vizorealty.com

Nestled in the serene countryside of Lamar, SC, this expansive 12-acre property offers the perfect blend of open spaces and wooded privacy. Whether you're looking for a peaceful escape or room to grow, this versatile property has it all. The landscape features beautiful open land ideal for gardening, farming, or future development, while the surrounding wooded areas provide seclusion and a natural habitat for local wildlife. Imagine building your dream home, creating a homestead, or simply enjoying the tranquility of rural living.

## **Basics**

Date added: Added 2 days ago

Category: Land Status: ACTIVE

**MLS ID:** 20244559

**Listing Date:** 2024-12-02

Type: Unimproved Land

Lot size, acres: 12 acres

**TMS:** Portion 0410001034