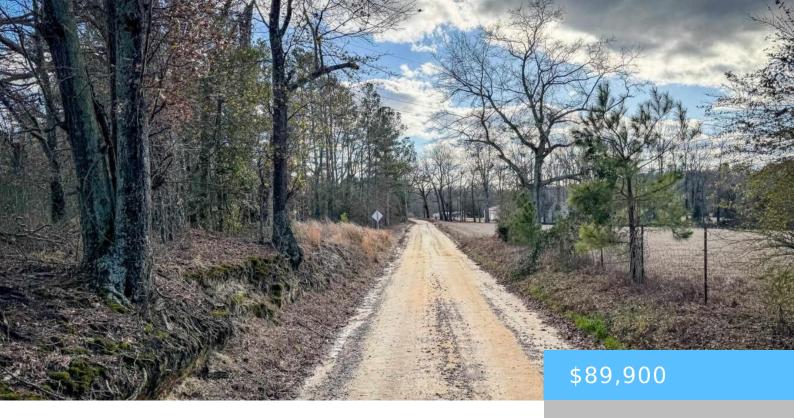

#### 120 BRIARWOOD ROAD LOT 2

https://vizorealty.com

Estate-size home lots perfectly situated between Leesville and I-20; convenient yet rural. This land is ready for building; clear of trees and perc tested for a 4-bedroom home. The property is located 4 minutes to Leesville, 6 minutes to I-20 and zoned for highly-desired Lexington School District 1 (Gilbert). No HOA, but minor deed restrictions apply to protect neighboring values. Disclaimer: CMLS has not reviewed and, therefore, does not endorse vendors who may appear in listings.