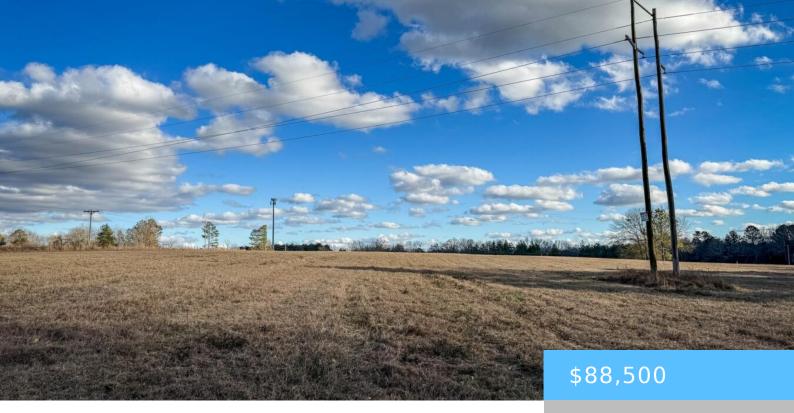

#### 120 BRIARWOOD ROAD LOT 3

https://vizorealty.com

Estate-size home lots perfectly situated between Leesville and I-20; convenient yet rural. This land is ready for building; clear of trees and perc tested for a 4-bedroom home. The property is located 4 minutes to Leesville, 6 minutes to I-20 and zoned for highly-desired Lexington School District 1 (Gilbert). No HOA, but minor deed restrictions apply to protect neighboring values. Disclaimer: CMLS has not reviewed and, therefore, does not endorse vendors who may appear in listings.

### **Basics**

Date added: Added 19 hours ago

Category: LOTS AND ACREAGE

Status: ACTIVE MLS ID: 599621

Price Per Acre: \$25,953

**Listing Date:** 2025-01-07

Type: Acreage

Lot size, acres: 3.41 acres