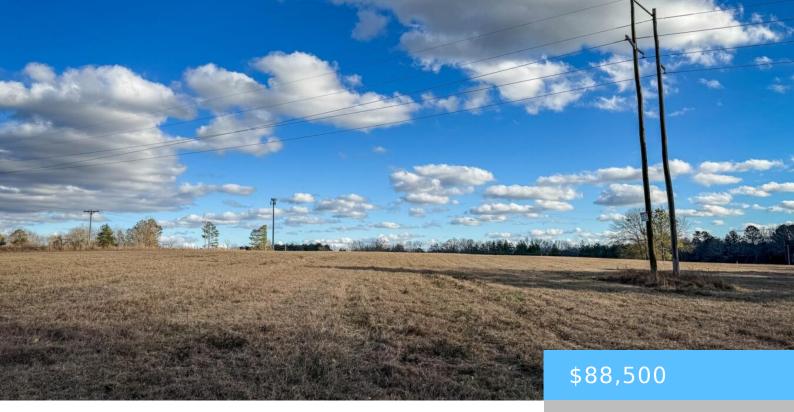

#### 120 BRIARWOOD ROAD LOT 3

https://vizorealty.com

Estate-size home lots perfectly situated between Leesville and I-20; convenient yet rural. This land is ready for building; clear of trees and perc tested for a 4-bedroom home. The property is located 4 minutes to Leesville, 6 minutes to I-20 and zoned for highly-desired Lexington School District 1 (Gilbert). No HOA, but minor deed restrictions apply to protect neighboring values. Disclaimer: CMLS has not reviewed and, therefore, does not endorse vendors who may appear in listings.