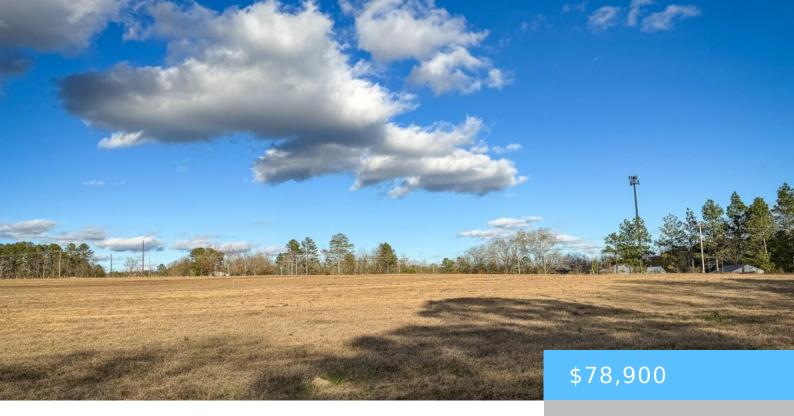

#### 120 BRIARWOOD ROAD LOT 4

https://vizorealty.com

Estate-size home lots perfectly situated between Leesville and I-20; convenient yet rural. This land is ready for building; clear of trees and perc tested for a 4-bedroom home. The property is located 4 minutes to Leesville, 6 minutes to I-20 and zoned for highly-desired Lexington School District 1 (Gilbert). No HOA, but minor deed restrictions apply to protect neighboring values. Disclaimer: CMLS has not reviewed and, therefore, does not endorse vendors who may appear in listings.

### **Basics**

Date added: Added 19 hours ago

Category: LOTS AND ACREAGE

Status: ACTIVE MLS ID: 599622

Price Per Acre: \$26,837

**Listing Date:** 2025-01-07

Type: Acreage

Lot size, acres: 2.94 acres