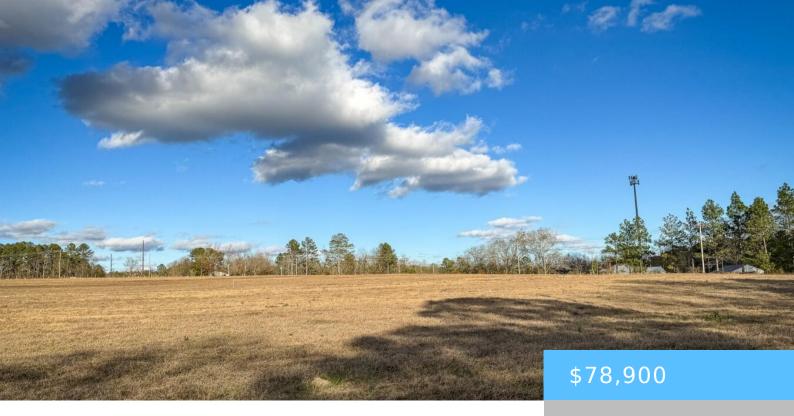

#### 120 BRIARWOOD ROAD LOT 4

https://vizorealty.com

Estate-size home lots perfectly situated between Leesville and I-20; convenient yet rural. This land is ready for building; clear of trees and perc tested for a 4-bedroom home. The property is located 4 minutes to Leesville, 6 minutes to I-20 and zoned for highly-desired Lexington School District 1 (Gilbert). No HOA, but minor deed restrictions apply to protect neighboring values. Disclaimer: CMLS has not reviewed and, therefore, does not endorse vendors who may appear in listings.