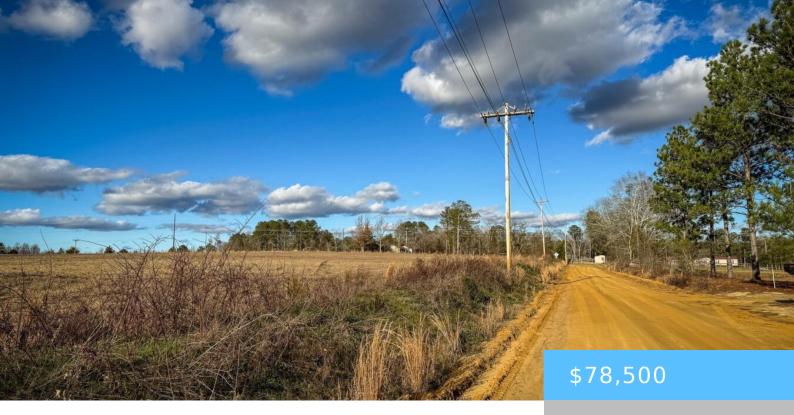

#### 120 BRIARWOOD ROAD LOT 5

https://vizorealty.com

Estate-size home lots perfectly situated between Leesville and I-20; convenient yet rural. This land is ready for building; clear of trees and perc tested for a 4-bedroom home. The property is located 4 minutes to Leesville, 6 minutes to I-20 and zoned for highly-desired Lexington School District 1 (Gilbert). No HOA, but minor deed restrictions apply to protect neighboring values. Disclaimer: CMLS has not reviewed and, therefore, does not endorse vendors who may appear in listings.