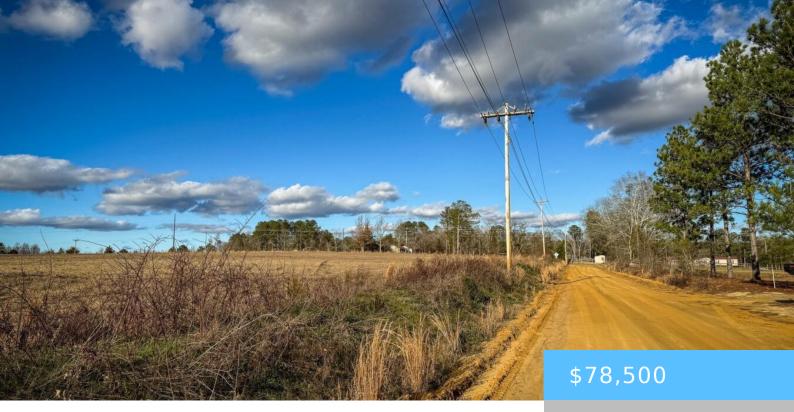

#### **120 BRIARWOOD ROAD LOT 5**

https://vizorealty.com

Estate-size home lots perfectly situated between Leesville and I-20; convenient yet rural. This land is ready for building; clear of trees and perc tested for a 4-bedroom home. The property is located 4 minutes to Leesville, 6 minutes to I-20 and zoned for highly-desired Lexington School District 1 (Gilbert). No HOA, but minor deed restrictions apply to protect neighboring values. Disclaimer: CMLS has not reviewed and, therefore, does not endorse vendors who may appear in listings.