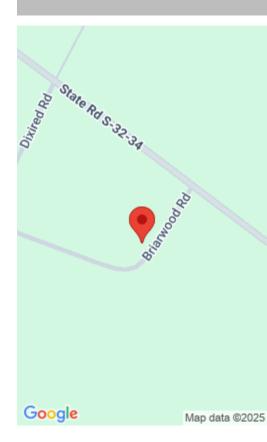

#### **120 BRIARWOOD ROAD LOT 5**

https://vizorealty.com

Estate-size home lots perfectly situated between Leesville and I-20; convenient yet rural. This land is ready for building; clear of trees and perc tested for a 4-bedroom home. The property is located 4 minutes to Leesville, 6 minutes to I-20 and zoned for highly-desired Lexington School District 1 (Gilbert). No HOA, but minor deed restrictions apply to protect neighboring values. Disclaimer: CMLS has not reviewed and, therefore, does not endorse vendors who may appear in listings.