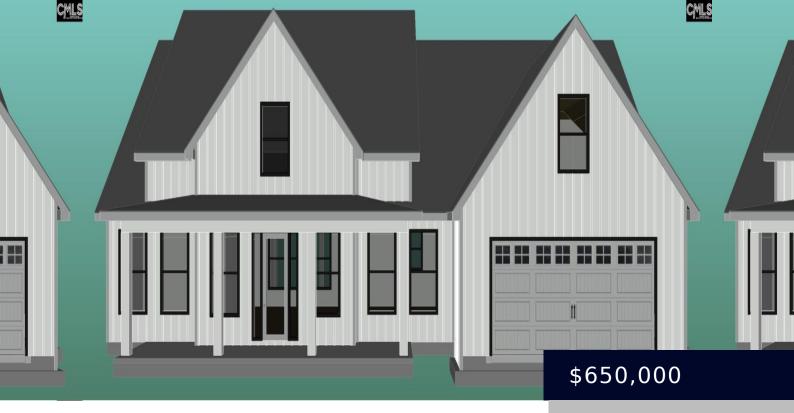

#### **120 DISTANT LANE**

https://vizorealty.com

Dream Home alert! This 3 bedroom house on an acre in Chapin is yours to customize as you get in early in the building process. All 3 bedrooms are on the main floor, while there's a bonus room upstairs (that can be considered a 4th bedroom) + an office space to meet all of your needs. Quiet country living is yours on Distant Lane! Disclaimer: CMLS has not reviewed and, therefore, does not endorse vendors who may appear in listings.

- 3 beds
- 3 baths
- Single Family
- RESIDENTIAL
- ACTIVE
- 2946 sq ft

#### Basics

Date added: Added 4 days ago Category: RESIDENTIAL Status: ACTIVE Bathrooms: 3 baths Floors: 1.5 floor Lot size, acres: 1 acres MLS ID: 606102 Full Baths: 2 Listing Date: 2025-04-10 Type: Single Family Bedrooms: 3 beds Half baths: 1 half bath Area, sq ft: 2946 sq ft Year built: 2025 TMS: 000600-02-177

# **Building Details**

Price Per SQFT: 220.64 New/Resale: New Heating: Central Water: Well Garage Spaces: 2 Exterior material: Vinyl Style: Craftsman
Foundation: Slab
Cooling: Central
Sewer: Septic
Basement: No Basement

### **Amenities & Features**

Garage: Garage Attached, Front Entry

Fireplace: Gas Log-Propane

Features: Back Porch - Covered, Front Porch - Covered, Gutters - Full