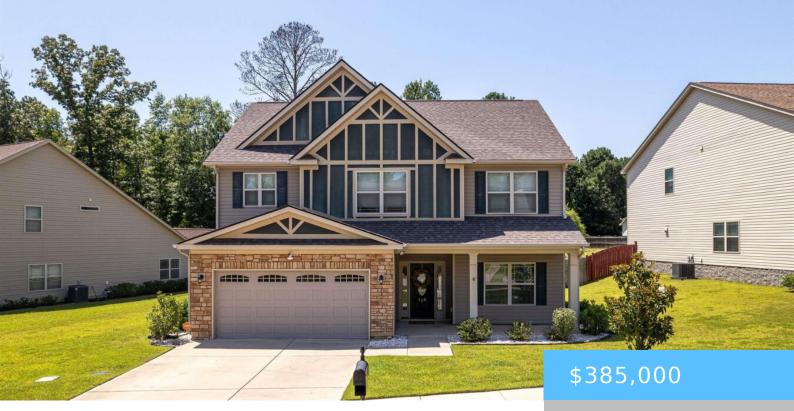

#### **120 E BOWMORE DRIVE**

https://vizorealty.com

Welcome to this Stunning 4-bedroom, 2.5-bath home that offers both style and functionality! Step inside and be greeted by a grand foyer featuring elegant archways that lead into your formal living and dining roomsâ perfect for entertaining guests or hosting family gatherings. The heart of the home is the spacious kitchen, complete with granite countertops, abundant cabinet space, and bar-height seating ideal for casual meals. The kitchen seamlessly flows into the bright eat-in area and cozy family room, where a vaulted ceiling and open catwalk create an airy, openconcept feel. The primary suite is conveniently located on the main floor, spacious with tray ceiling, offering a private retreat with a spa-like bath featuring a separate shower, relaxing garden tub, and a large walk-in closet. Located only a few minutes from Intersate-77 and 10-15 minutes drive from Fort Jackson Disclaimer: CMLS has not reviewed and, therefore, does not endorse vendors who may appear in listings.

- 4 heds
- 2 baths
- Single Family
- RESIDENTIAL
- ACTIVE

### Basics

Date added: Added 1 day ago Price per sqft: \$129.94 Type: Single Family Bedrooms: 4 beds Year built: 2017 MLS ID: 612104 Cooling: Central Listing Date: 2025-07-01 Category: RESIDENTIAL Status: ACTIVE Bathrooms: 2 baths TMS: 14800-05-05 Full Baths: 2