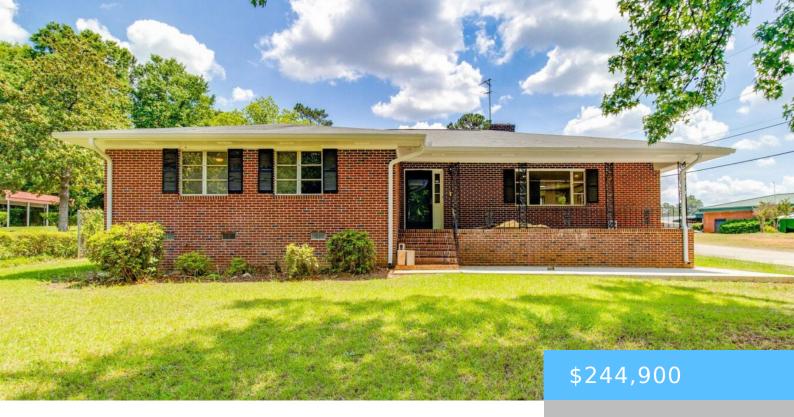

#### **120 MCRAE STREET**

https://vizorealty.com

\* LOCATION - LOCATION - LOCATION This solid all-brick Charming 2500 sq ft ranch-style home offers 3 bedrooms and 2 bathrooms, nestled on a generous corner lot in the Earlwood area with New Kitchen Floors, New Granite CounterTops, New StoveTop, Total Renovated Shared bathroom, New Tiolets, Sinks and Garage Disposal, 2 New Sump Pumps and Updated Plumping. Just 5â∏6 minutes from downtown Columbia, it's perfectly located for convenience, close proximity to USC, Hospitals, Restaurants and shopping, while maintaining a quiet residential feel. With great bones and endless potential, this home is ideal for adding your personal touches to create the dream space youâ∏ve always wanted. Refrigerator does NOT convey. Call me with any questions at 803.404.7667. Owner is a realtor and Accepting all Offers. Disclaimer: CMLS has not reviewed and, therefore, does not endorse vendors who may appear in listings. Disclaimer: CMLS has not reviewed and, therefore, does not endorse vendors who may appear in listings.

Style: Ranch

Exterior material: Brick-All Sides-AbvFound