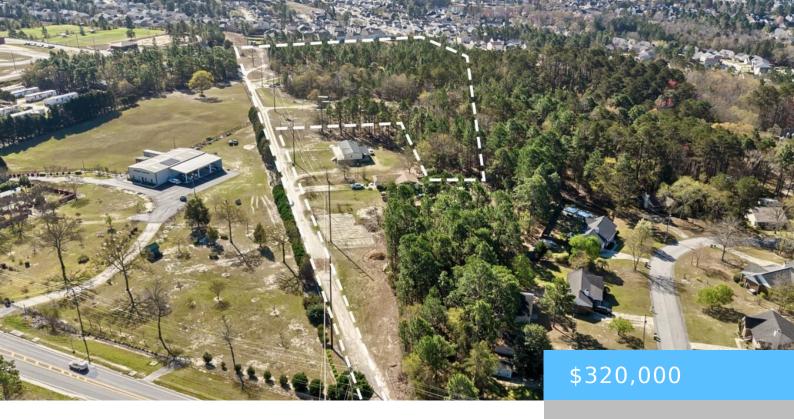

#### 120 SURFWOOD COURT

https://vizorealty.com

Come check out over 15 acres centrally located in the vastly growing Red Bank area. This property comes with existing well and septic in place, as well as power. Zoned for Lexington 1 schools, and relatively flat in topography. Don't miss your opportunity to own this much land, with all the convenience of a growing area. Call to schedule a showing today! Disclaimer: CMLS has not reviewed and, therefore, does not endorse vendors who may appear in listings.

### **Basics**

Date added: Added 10 hours ago

**Category:** LOTS AND ACREAGE

Status: ACTIVE MLS ID: 606754

Price Per Acre: \$20,228

**Listing Date:** 2025-04-18

**Type:** Residential

Lot size, acres: 15.82 acres