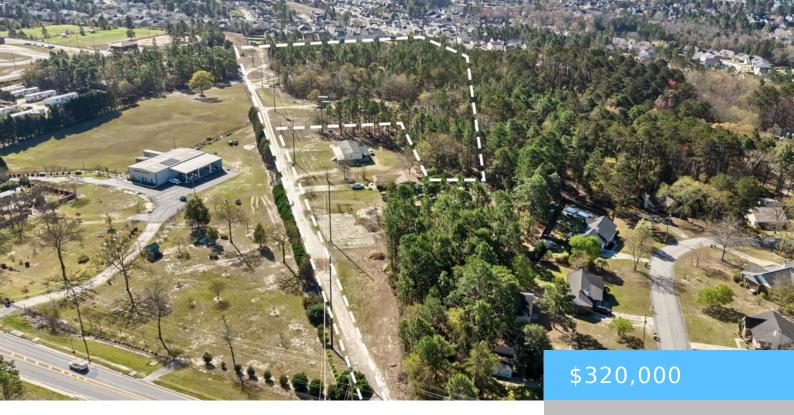

120 SURFWOOD COURT

https://vizorealty.com

Come check out over 15 acres centrally located in the vastly growing Red Bank area. This property comes with existing well and septic in place, as well as power. Zoned for Lexington 1 schools, and relatively flat in topography. Don't miss your opportunity to own this much land, with all the convenience of a growing area. Call to schedule a showing today! Disclaimer: CMLS has not reviewed and, therefore, does not endorse vendors who may appear in listings.

#### Basics

Date added: Added 13 hours ago Category: LOTS AND ACREAGE Status: ACTIVE MLS ID: 606754 Price Per Acre: \$20,228 Listing Date: 2025-04-18 Type: Residential Lot size, acres: 15.82 acres TMS: 007600-03-044