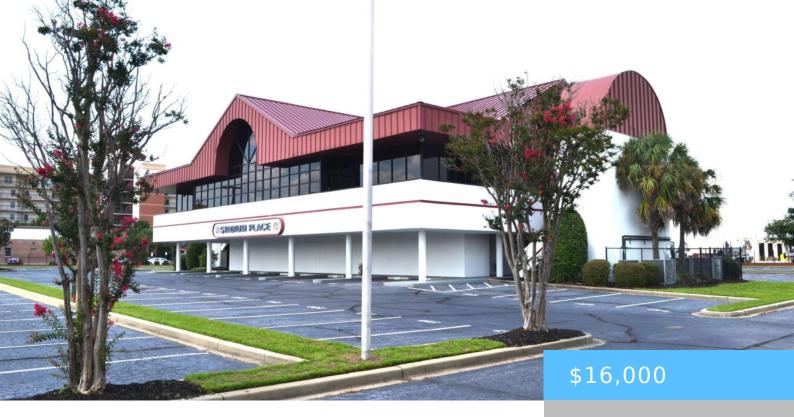

#### **1200 BLUFF ROAD 14**

https://vizorealty.com

Let's get ready for some Gamecock Football and reserve your Parking Space with only a 2/10 mile walk to the Stadium. Pull right in and park on front row facing Bluff Road for easy entrance and exit. Enjoy a large indoor building for your Tailgate, with the conveniences of indoor restrooms, air conditioning, banquet facilities, and multiple TVs for every home game! Bands for live music twice a year. Security is provided before, during, and after games, and the area is completely fenced, with private gates. If there is rain, do not let it ruin your tailgate, as there are large covered areas in addition to the building. Parking passes are provided for each home game for you and your guests. Grab this space, as the Season is around the corner, and cheer on your Gamescocks! SPURS UP!!!!! Disclaimer: CMLS has not reviewed and, therefore, does not endorse vendors who may appear in listings.