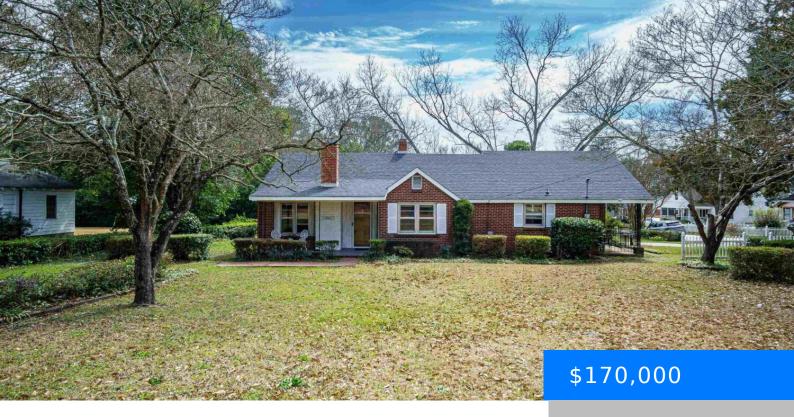

#### **1200 MCRAE**

https://vizorealty.com

All brick 3 bedroom 2 bathroom home. Nice large corner lot. Property/Home is being sold As Is. No HOA. Disclaimer: CLMS has not reviewed and therefore does not endorse vendors who may appear in listings. Disclaimer: CMLS has not reviewed and, therefore, does not endorse vendors who may appear in listings.

#### **Basics**

Date added: Added 5 days ago

Category: RESIDENTIAL

**Status:** ACTIVE

Bathrooms: 2 baths

Area, sq ft: 1178 sq ft

Year built: 1978

**TMS:** 271-20-00-052

# **Building Details**

Price Per SQFT: 144.31

New/Resale: Resale

**Heating:** Central

Water: Public

**Garage Spaces:** 1

Exterior material: Brick-All Sides-AbvFound

Style: Ranch