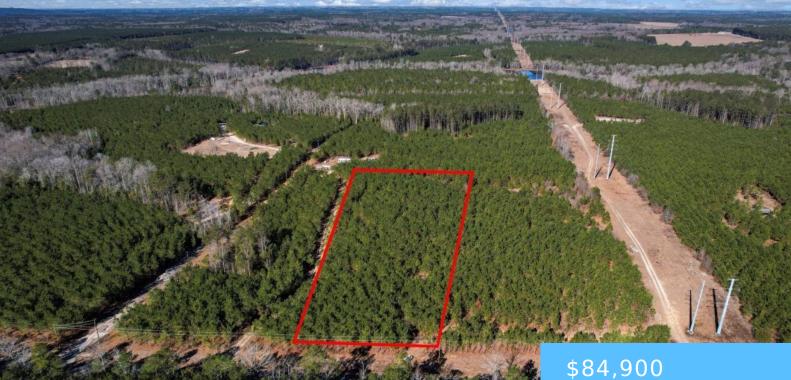

#### 1203/A HORSES NECK ROAD

https://vizorealty.com

Discover the perfect opportunity to own 5 acres of wooded land in Swansea. This serene lot offers privacy and tranquility. Whether you're looking to build your dream home, establish a retreat, or invest in land, this property provides endless potential. The wooded setting creates a peaceful ambiance, ideal for those seeking to escape the hustle and bustle of city life. Don't miss out on this chance to own a piece of nature in Swansea. Disclaimer: CMLS has not reviewed and, therefore, does not endorse vendors who may appear in listings.

### Basics

Date added: Added 13 hours ago Category: LOTS AND ACREAGE Status: ACTIVE MLS ID: 600110 Price Per Acre: \$16,980 Listing Date: 2025-01-15 Type: Acreage Lot size, acres: 5 acres TMS: 037-00-00-013