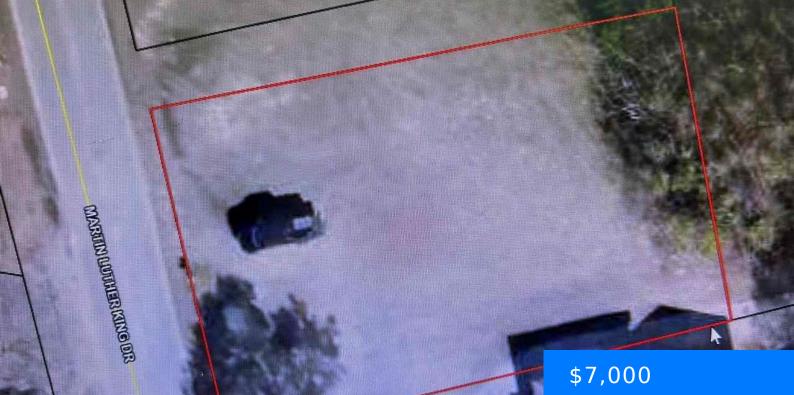

## **1203 MARTIN LUTHER KING, HARTSVILLE SC** 29550

https://vizorealty.com

Land for sale In Hartsville SC Property was acquired through a tax sale, a quiet title action might be required to clear title. Buyer and buyers agent to verify all important details and any restrictions. Tax information received through CRS Tax Data. Please verify.

## Basics

Date added: Added 1 day ago Category: Land Status: ACTIVE MLS ID: 20251707 Listing Date: 2025-05-06 Type: Unimproved Land Lot size, acres: 0.2 acres TMS: 0570601015