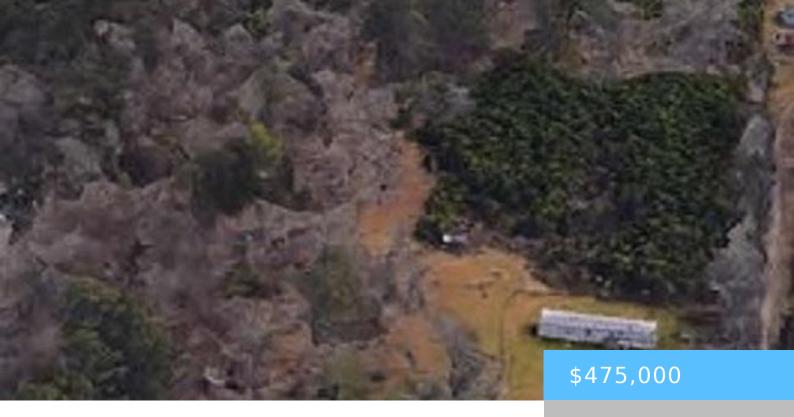

#### **1208 PINEVIEW DRIVE**

https://vizorealty.com

This property offers easy access to a wide range of commercial and residential development opportunities. Whether you're looking to expand an existing business, develop a new project, or hold the land as a future investment, this property has incredible potential. 6.3 Acres of Light Industrial Site located near the Pineview Industrial Park that backs up to the Bluff Road Park. City water and sewer available. Former farmland with great black soil. Many possibilities for this parcel. Only minutes from interstate and very close to to an industrial district. Disclaimer: CMLS has not reviewed and, therefore, does not endorse vendors who may appear in listings.

### **Basics**

Date added: Added 5 days ago

Category: LOTS AND ACREAGE

Status: ACTIVE MLS ID: 605146

Price Per Acre: \$75,397

**Listing Date:** 2025-03-28

**Type:** Commercial

Lot size, acres: 6.3 acres