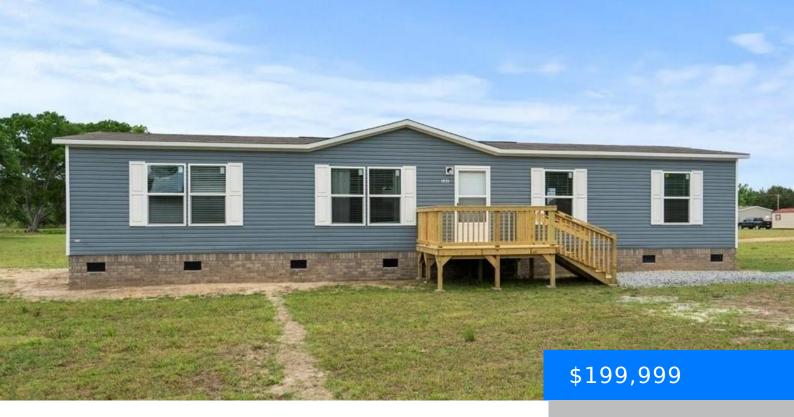

#### 121 MEGGS ISLAND ROAD, LATTA SC 29565

https://vizorealty.com

What a great looking property! All NEW from top to bottom!! Brick underpinning, septic tank – Yes, everything new! This amazing property features a split floor plan with not one, but two family rooms. The oversized owner's suite will fit any king sized furniture that they make, with accessories. The owner's bathroom includes double vanity sinks, walk-in shower and nice sized soaking tub. The large kitchen, open to the great room, is equipped with a stainless steal farm sink and nice island with attractive pendulum lighting above it. Both guest bedrooms are very spacious with nice closets. With this amazing floor plan, great color schemes, an acre lot and County water, it's a Can't Miss! Definitely put it on the list. It will not last long!