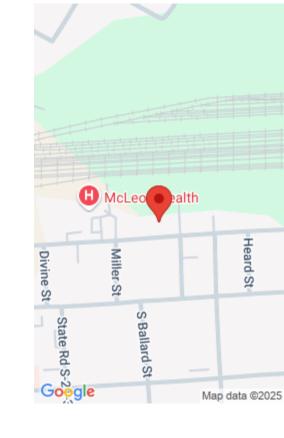

## **1211 DAY ST., FLORENCE SC 29506**

https://vizorealty.com

Located adjacent to McLeod Medical Campus. Centrally located. Residential vacant lot. Public sewer & water, and Electric source.

- Land
- ACTIVE