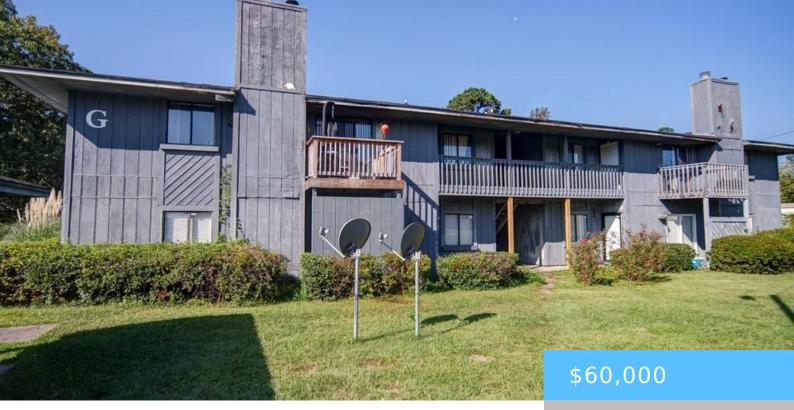

#### **1211 METZE ROAD G2** https://vizorealty.com

Whether youâ [] re looking for an investment opportunity or a place to call your own, 1211 Metze Road is perfect for you! Located just off St. Andrews and Broad River, this 2 bed, 2 bath condo is a short ride to downtown Columbia and minutes from shopping, dining, and transit on I-26. Once inside, youâ [] Il find an open living and dining space with wood flooring, a fireplace, and access to the deck. The kitchen is equipped with plenty of storage and counter space, tile floors, and bar seating. The primary bedroom offers ample square footage, natural light, a large closet, and an en-suite bath. The second bedroom sits on the opposite side of the condo with a private closet and use of the full hall bathroom. A dedicated laundry closet rounds out the interior. Donâ [] t let this great opportunity pass you by, schedule a showing today! Disclaimer: CMLS has not reviewed and, therefore, does not endorse vendors who may appear in listings.

### Basics

Date added: Added 2 days ago Price per sqft: \$60 Type: Condo Bedrooms: 2 beds Floors: 1 floor TMS: 06182-01-13 Full Baths: 2 Cooling: Central Listing Date: 2025-06-03 Category: RESIDENTIAL Status: ACTIVE Bathrooms: 2 baths Year built: 1985 MLS ID: 609976 Financing Options: Cash