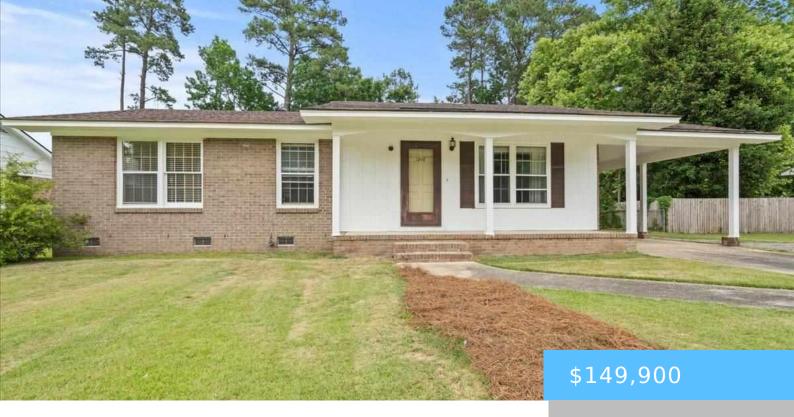

# 1216 ARROWOOD DRIVE, FLORENCE SC 29501

https://vizorealty.com

Great location and schools!

- 3 beds
- 2 baths
- Single Family
- RESIDENTIAL
- ACTIVE
- 1361 sq ft

**Listing Date:** 2025-05-21

**Type:** Single Family **Bedrooms: 3** beds

Area, sq ft: 1361 sq ft

Year built: 1968

MLS ID: 20251917

Cooling: Central Air

## **Building Details**

Heating features: Central Foundation

Water Source: Public

Floor covering: Hardwood, Tile, Vinyl, Wood

Parking: Carport

Foundation: Crawl Space

Sewer: Public Sewer

Exterior material: Brick Veneer/Siding