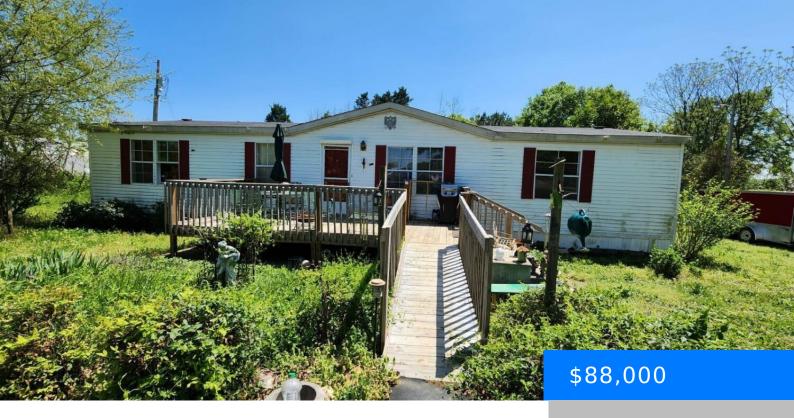

### **1218 NATION ROAD**

https://vizorealty.com

Welcome to this spacious 3-bedroom, 2-bath mobile home offering 1,512 sq ft of living space. This home features a functional layout with plenty of potential. Being sold as-is, Disclaimer: CMLS has not reviewed and, therefore, does not endorse vendors who may appear in listings.

#### **Basics**

Date added: Added 3 days ago

Category: RESIDENTIAL

**Status:** ACTIVE

Bathrooms: 2 baths

Area, sq ft: 1512 sq ft

Year built: 1997

**TMS:** 000-99-98-208

**Listing Date:** 2025-05-08

Type: Manufactured/Mobile

Bedrooms: 3 beds

Half baths: 0 half baths

Lot size, acres: 1 acres

**MLS ID:** 608150

Full Baths: 2

# **Building Details**

Price Per SQFT: 58.2

New/Resale: Resale

**Heating:** Central

Water: Well

**Basement:** No Basement

Style: Other

Foundation: Crawl Space

**Cooling:** Central

Sewer: Septic

Exterior material: Vinyl