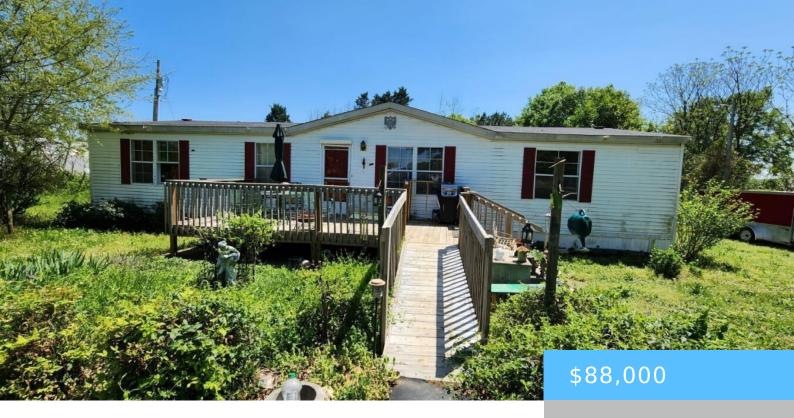

#### **1218 NATION ROAD**

https://vizorealty.com

Welcome to this spacious 3-bedroom, 2-bath mobile home offering 1,512 sq ft of living space. This home features a functional layout with plenty of potential. Being sold as-is, Disclaimer: CMLS has not reviewed and, therefore, does not endorse vendors who may appear in listings.

#### **Basics**

Date added: Added 4 weeks ago

Price per sqft: \$58.20

Type: Manufactured/Mobile

**Bedrooms: 3** beds **Year built: 1**997

MLS ID: 608150

Cooling: Central

**Listing Date:** 2025-05-08

Style: Other

**Exterior material:** Vinyl