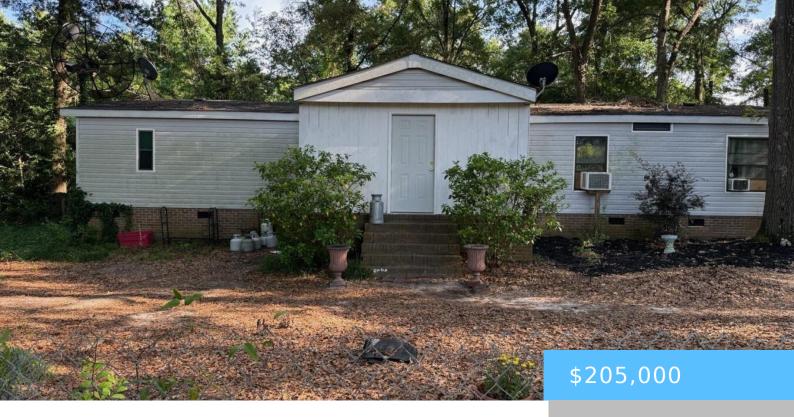

#### **1228 VANBOKLEN ROAD**

https://vizorealty.com

Take a look at this three bedroom two bath home located on 1.57 acre lot in the heart of Eastover! This property is a very private and spacious lot which also includes an oversized 4 car garage. Disclaimer: CMLS has not reviewed and, therefore, does not endorse vendors who may appear in listings.

- 3 beds
- 2 baths
- Manufactured/Mobile
- RESIDENTIAL
- ACTIVE
- 1689 sq ft

## **Building Details**

Price Per SQFT: 121.37

New/Resale: Resale

**Heating:** Central

Water: Well

**Garage Spaces:** 4

**Exterior material:** Fiber Cement-Hardy Plank

Style: Traditional