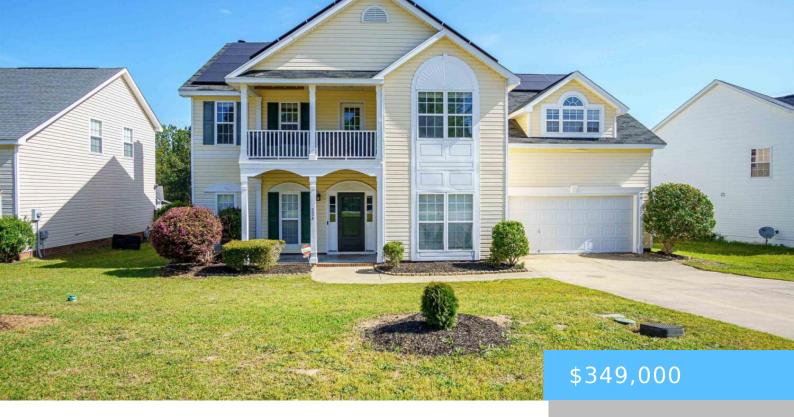

#### **124 WATERVILLE DRIVE**

https://vizorealty.com

This upgraded 4-bedroom, 2.5-bath home in The Highlands offers over 2,800 sq. ft. of stylish living between The Summit and Lake Carolina. Featuring new flooring, fresh paint, a modern kitchen, formal dining, home office, and a spacious FROG for a fifth bedroom or bonus space, this home blends charm and functionality. A finished back room opens to a brand-new deck, perfect for entertaining. Recent upgrades include a new water heater, storm-repaired roof, newer AC, and an upgraded garage. Enjoy a private backyard with a forest trail leading to a marsh, stream, and kayak-friendly pond. Conveniently located near top schools, Fort Jackson, I-77, shopping, and dining. Schedule your showing today! Disclaimer: CMLS has not reviewed and, therefore, does not endorse vendors who may appear in listings.

- 4 beds
- 3 baths
- Single Family
- RESIDENTIAL
- ACTIVE
- 2823 sq ft

**Basics** 

Date added: Added 6 days ago

Category: RESIDENTIAL

**Status:** ACTIVE

Bathrooms: 3 baths

Floors: 2 floors

Lot size, acres: 0.24 acres