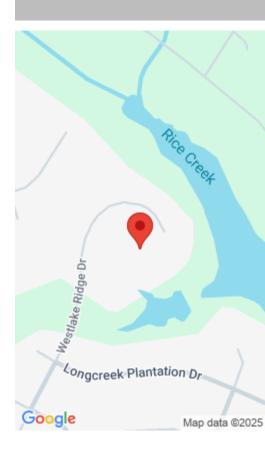

#### **124 WESTLAKE RIDGE DRIVE**

https://vizorealty.com

Discover the potential of this rare 1.09-acre vacant lot in Blythewood, priced at \$250,000. With its generous size and prime location, this property offers endless possibilities for your dream home or investment opportunity. Embrace the charm of Blythewood and create your own private oasis on this one-of-akind lot. Don't miss out on this exceptional opportunity!

### Basics

Date added: Added 11 hours ago Category: LOTS AND ACREAGE Status: ACTIVE MLS ID: 596268 Price Per Acre: \$229,358 Listing Date: 2024-11-02 Type: Residential Lot size, acres: 1.09 acres TMS: 17709-01-16