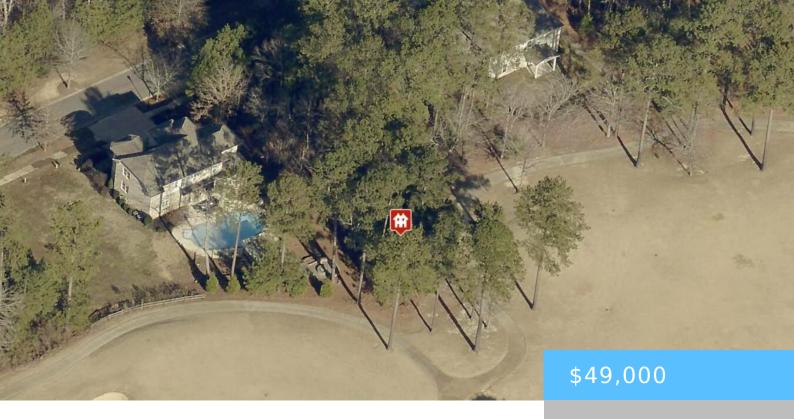

#### 1240 COOGLER CROSSING DRIVE

https://vizorealty.com

Cobblestone Park is more than a neighborhood, it's a lifestyle. Here's your chance to purchase a large lot on which to build your dream home. At .35 acre, you will have room for your personal retreat. Take advantage of the many amenities this luxury gated community offers, and start living the good life in Cobblestone today! You must be a cash buyer or have a loan procured. Seller will not finance. Disclaimer: CMLS has not reviewed and, therefore, does not endorse vendors who may appear in listings.

### **Basics**

Date added: Added 11 hours ago

Category: LOTS AND ACREAGE

Status: ACTIVE MLS ID: 603061

**Price Per Acre:** \$140,000

**Listing Date:** 2025-03-01

**Type:** Residential

Lot size, acres: 0.35 acres