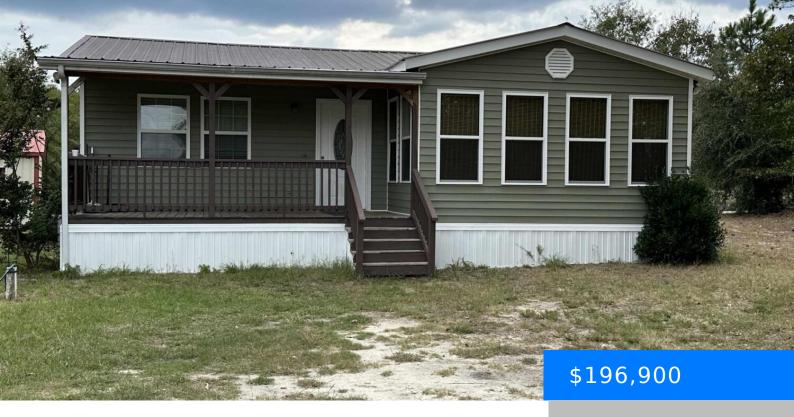

#### 1253 BREWER SPRINGS ROAD

https://vizorealty.com

Great little country home. Close to amenities. Horses allowed on 2.08 acres. Property is completely fenced and has 2 sheds on it. There is a sun room that can be converted to another bedroom if needed. A good size covered porch in front. This modular was place on a complete concrete slab in 2021 exact age unknown. Disclaimer: CMLS has not reviewed and, therefore, does not endorse vendors who may appear in listings.

- 1 bed
- 1 bath
- Modular
- RESIDENTIAL
- ACTIVE
- 968 sa ft

#### **Basics**

Date added: Added 3 days ago

Category: RESIDENTIAL

**Status:** ACTIVE

Bathrooms: 1 bath

Floors: 1 floor

Lot size, acres: 2.08 acres

**MLS ID:** 606148

## **Building Details**

Price Per SQFT: 203.41

New/Resale: Resale

**Heating:** Heat Pump 1st Lvl

Water: Public

**Basement:** No Basement

Style: Country

Foundation: Crawl Space, Slab

## **Amenities & Features**

Pool on Property: No

Features: Front Porch - Covered

Garage: None