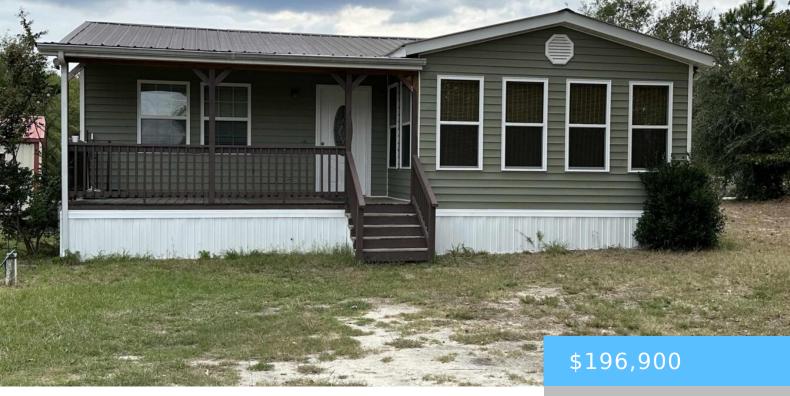

## **1253 BREWER SPRINGS ROAD**

https://vizorealty.com

Great little country home. Close to amenities. Horses allowed on 2.08 acres. Property is completely fenced and has 2 sheds on it. There is a sun room that can be converted to another bedroom if needed. A good size covered porch in front. This modular was place on a complete concrete slab in 2021 exact age unknown. Disclaimer: CMLS has not reviewed and, therefore, does not endorse vendors who may appear in listings.

## Basics

Date added: Added 4 weeks ago Price per sqft: \$203.41 Type: Modular Bedrooms: 1 bed Floors: 1 floor TMS: 301-00-00-0128SKA Pool on Property: No Cooling: Heat Pump 1st Lvl Listing Date: 2025-04-09 Category: RESIDENTIAL Status: ACTIVE Bathrooms: 1 bath Year built: 1990 MLS ID: 606148 Full Baths: 1

## **Building Details**

Heating features: Heat Pump 1st Lvl Foundation: Crawl Space,Slab Sewer: Septic Basement: No Basement New/Resale: Resale

**Amenities & Features** 

Features: Front Porch - Covered