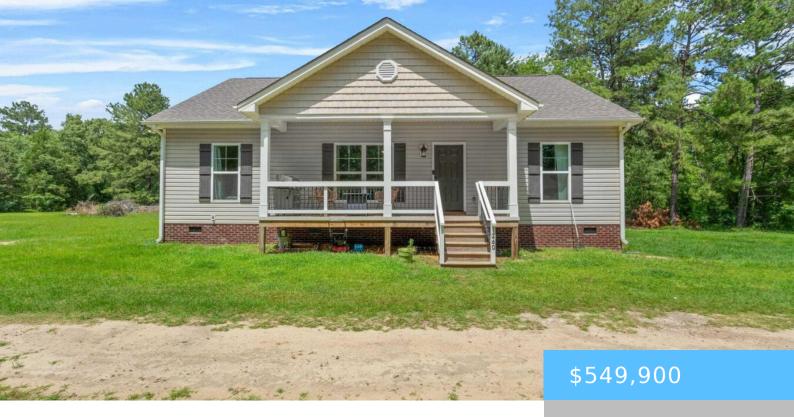

#### 1260 CEDAR CREEK ROAD

https://vizorealty.com

Welcome to 1260 & 1264 Cedar Creek Road in Swansea, SC â a private countryside retreat situated on 10 sprawling acres. This peaceful property features a spacious 4-bedroom, 2-bath home, ideal for anyone looking to spread out and enjoy the outdoors. Nestled toward the back of the property is a maintained manufactured home with its own private driveway, offering flexibility for multi-generational living, rental income, or a quiet guest retreat. With ample acreage and two separate homesites, the possibilities are endless â from hobby farming and gardening to simply enjoying the serenity of rural living. Located just outside of town, this unique property offers both seclusion and convenience. Donâ this wour chance to own a slice of country paradise! Disclaimer: CMLS has not reviewed and, therefore, does not endorse vendors who may appear in listings.

#### **Basics**

Date added: Added 3 days ago

Listing Date: 2025-06-05

Price per sqft: \$351.60 Category: RESIDENTIAL

Type: Single Family Status: ACTIVE

Bedrooms: 4 beds Bathrooms: 2 baths

 Floors: 1 floor
 Year built: 2022

## **Building Details**

**Heating features:** Central **Garage:** None

Foundation: Crawl Space Water Source: Well

Sewer: Septic Style: Traditional

Basement: No Basement Exterior material: Vinyl

New/Resale: Resale

### **Amenities & Features**

Features: Front Porch - Covered, Gutters - Full