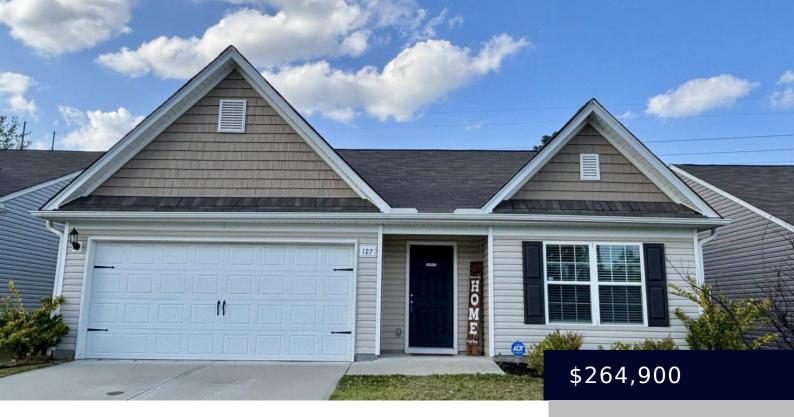

#### 127 SUNDEW ROAD

https://vizorealty.com

Welcome home to The Valley in Northeast Columbia! Richland County. Location, Location-close to everything; including all of the shops located at Villages at Sandhill, less than 3 miles away, and Fort Jackson is only 14 miles away. This lovely home presents one level living, granite countertops, stainless steel appliances, a wide open floor plan, and a private large lot with no homes right behind you! The community also features sidewalks and a playground. The owners are giving a 12 month home warranty, and are open to leaving the washer, dryer and refrigerator with acceptable contract. Check it out before it's gone!! Disclaimer: CMLS has not reviewed and, therefore, does not endorse vendors who may appear in listings.

- 3 beds
- 2 baths
- Single Family
- RESIDENTIAL
- ACTIVE
- 1601 sq ft

#### **Basics**

Date added: Added 4 days ago

Category: RESIDENTIAL

**Status:** ACTIVE

Bathrooms: 2 baths

Floors: 1 floor

Lot size, acres: 0.21 acres

**MLS ID:** 605540

Full Baths: 2

**Listing Date:** 2025-04-03

**Type:** Single Family

Bedrooms: 3 beds

Half baths: 0 half baths

**Area, sq ft: 1601** sq ft

Year built: 2020

**TMS:** 25915-09-13

### **Building Details**

Exterior material: Vinyl

Price Per SQFT: 165.46 Style: Ranch

New/Resale: Resale Foundation: Slab

Heating: Central Cooling: Central

Water: Public Sewer: Public

Garage Spaces: 2 Basement: No Basement