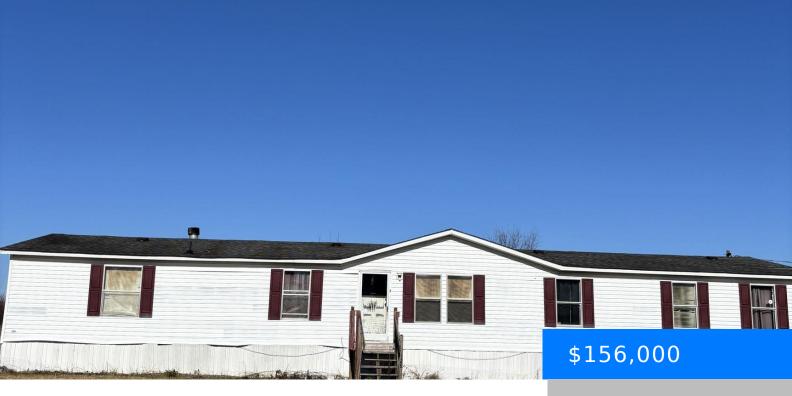

#### **128 GREENVIEW DRIVE**

https://vizorealty.com

This four-bedroom two full bath home is located only minutes for the town of Ridge Spring. Centered in the floor plan with the great room – dining – large kitchen. The main bedroom boasts an ensuite and separate reading or office area. Over 1.2 acres, backed to a peach orchard. This is a de-titled home. Disclaimer: CMLS has not reviewed and, therefore, does not endorse vendors who may appear in listings.

- 4 beds
- 2 baths
- Manufactured/Mobile
- RESIDENTIAL
- ACTIVE
- 2240 sq ft