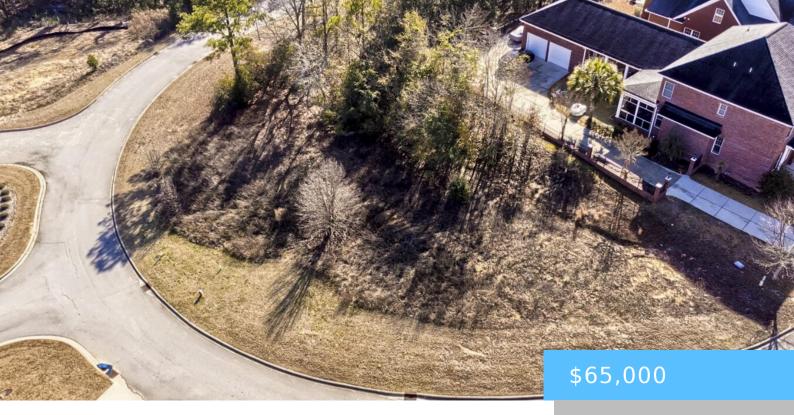

#### **129 MAYHAW DRIVE**

https://vizorealty.com

Quite Cul-De-Sac Lot in the Heart of Forest Acres! This is One of 9 Lots (#27) Available in this Unique Urban Gated Development Comprised of Craftsman Style Homes Nestled Against Spring Lake and the Most Respected Private Tennis and Swim Club, Rockbridge Club. Amenities Provide You a Common Area Boardwalk Leading You to the Community Dock and Boat Access to Spring Lake. This Easy to Grade Lot Offers Opportunities to Relocate Excess Dirt to Other Lots for Fill. Only 2,000 Minimum Square Foot Requirement and Low Dues of Only \$600/Annually. Documents Include Development Survey, Tap Fees Ordinances, Covenants and Restrictions and a Spreadsheet Identifying Other Available Lots. Urban/In-Town Lots are Extremely Scarce and Extremely Hard to Come By in this Highly Sought-After Area Columbia Scene. This Location is a Must Have for City Dwellers. Extremely Convenient to I-77, and All the Forest Acres and Columbia Amenities and Attractions. Additional development photos can be found within the virtual tour and also in the MLS#555151 with listing providing additional lot descriptions. Disclaimer: CMLS has not reviewed and, therefore, does not endorse vendors who may appear in listings.