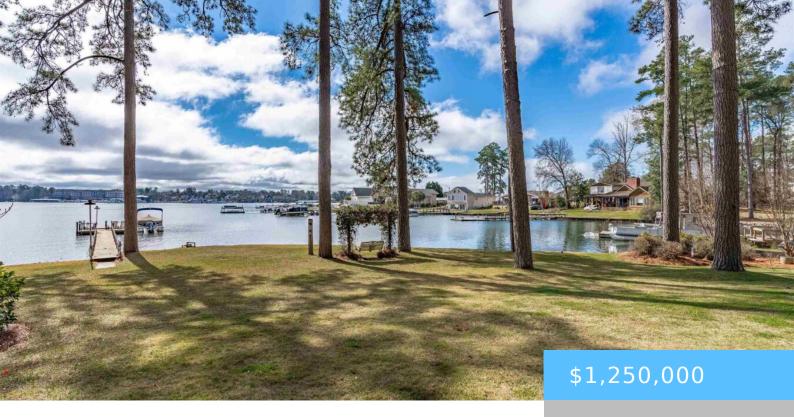

#### 13 EAST DRIVE

https://vizorealty.com

Introducing a stunning waterfront retreat on the shores of beautiful Lake Murray! Situated on a generous lot, this spacious 3-bedroom, 3-bath ranch-style home offers panoramic views and approximately 176 feet of prime waterfrontage. Enjoy serenity from the comfort of your own backyard, complete with a private dock for endless aquatic adventures. With modern amenities and ample space for entertaining, this lakeside haven embodies the perfect blend of comfort and luxury. Nestled in a coveted location, this waterfront gem offers more than stunning views. With close proximity to an array of restaurants, award-winning Lexington/Richland 5 schools, and easy access to I-26, experience the epitome of lakeside living combined with the convenience of urban amenities. Don't miss your chance to own a slice of paradise on Lake Murray! Summer is around the corner! Disclaimer: CMLS has not reviewed and, therefore, does not endorse vendors who may appear in listings.

 Floors: 1 floor
 Year built: 1963

 TMS: 02402-03-15
 MLS ID: 605601

**Pool on Property:** No **Full Baths:** 3

Water Frontage: On Lake Murray, View-Big Financing Options: Cash, Conventional, Rural

Water Housing Eligible,FHA,VA

### **Amenities & Features**

Features: Back Porch - Uncovered, Boat Ramp, Deck, Dock, Front Porch - Covered, Patio