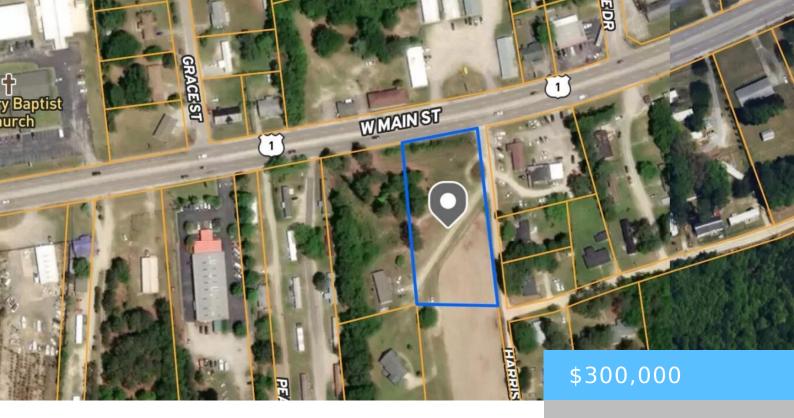

#### **130 HARRIS STREET** https://vizorealty.com

Location, Location, Location! This +/- 1.53 acre property offers +/- 170 feet of road frontage on the highly trafficked Augusta Highway in Lexington. Perfectly situated for your small business, this prime commercial land provides excellent visibility and easy access to customers. This property is ideal for small business development, and it zoned for award-winning Lexington One schools! Donâ[]]t miss this rare opportunity to establish your business in one of the most desirable locations in Lexington. Disclaimer: CMLS has not reviewed and, therefore, does not endorse vendors who may appear in listings.

### Basics

Date added: Added 2 days ago Category: LOTS AND ACREAGE Status: ACTIVE MLS ID: 559965 Price Per Acre: \$196,078 Listing Date: 2023-04-02 Type: Acreage Lot size, acres: 1.53 acres TMS: 004200-04-091